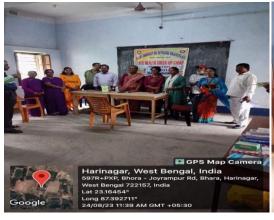

## FREE EYE AND HEALTH CHECK UP CAMP -24.08.2023

#### **Program Report:**

On 24.08.2023 at Swami Dhananjoy Das Kathiababa Mahavidyalaya under Bankura University at 11 am a free eye checkup and health check up camp was held in Hall room of Mahavidyalaya under the initiative of NSS UNIT-1 of Mahavidyalaya and with full cooperation of Radhanagar Block Primary Health Centre. Honorary Principal of Mahavidyalaya Dr. Kakali Ghosh Sengupta madam inaugurated the camp. After successful completion of the program, the Program Officer of Nss Unit-1 Dr. Sohom Pain concluded the program by thanking everyone present.