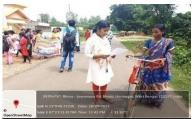

# **INDEPENDENCE DAY: 2023**

#### **Program Report**:

On 15.08.2023 Independence Day was observed by NSS UNIT-1 of Swami Dhananjoy Das Kathiababa Mahavidyalaya under Bankura University. On this day, the national flag hoisting program was held in the college and tributes were paid to the brave freedom fighters. Principal Madam Dr. Kakali Ghosh Sengupta madam, GB president Gorapada Dey sir, GB member Balai Chandra Garai sir and NSS Advisory Committee Member Sahadeb Bagdi sir, and all members of Nss Advisory committee and all teachers and office staff and other students were present in this program. On this day, Har Ghar Theronga program was also held in college virtual class room and campus and rally in Bhara village. NSS UNIT-1 Program Officer Pallabi Das Madam took active part with all students.