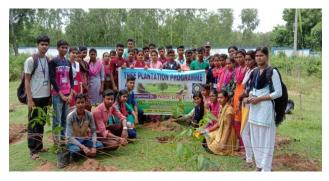

#### TREE PLANTATION PROGRAMME ON 1<sup>ST</sup> TO 7<sup>TH</sup> SEPTEMBER, 2019

#### Program Report:

A week-long tree plantation program undertaken by NSS UNIT-1 of Swami Dhananjoy Das Kathiababa Mahavidyalaya was held several trees.were planted within the Mahavidyalaya's own boundaries. Guava, amra, litchi, Akashmani and several other types of trees have been planted. The trees are surrounded with nets and wires on all four sides so that no animals destroy them. Students completed the work today with great enthusiasm.