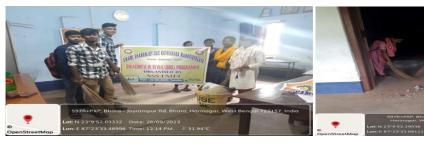

## FREE EYE AND HEALTH CHECK UP CAMP -24.08.2023

#### **Program Report:**

On 24.08.2023 at Swami Dhananjoy Das Kathiababa Mahavidyalaya under Bankura University at 11 am a free eye checkup and health check up camp was held in Hall room of Mahavidyalaya under the initiative of NSS UNIT-1 of Mahavidyalaya and with full cooperation of Radhanagar Block Primary Health Centre. Honorary Principal of Mahavidyalaya Dr. Kakali Ghosh Sengupta madam inaugurated the camp. After successful completion of the program, the Program Officer of Nss Unit-1 Dr. Sohom Pain concluded the program by thanking everyone present.