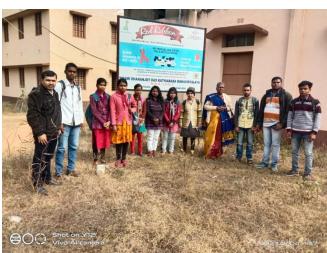

### World AIDS Day Celebration on 1st December, 2020

## Red Ribbon Quiz Competition at the district level Organized by: Bankura University

#### **Program Report:**

On 01.12.2020 Red Ribbon Quiz Competition (District Level) is held online. Two NSS volunteers from five colleges of Bankura University participated in this competition. Samapti Acharya and Rabiul Midya from Swami Dhananjoy Das Kathiababa Mahavidyalaya participated in this competition. Samapti Acharya occupies the first place in the list of award recipients.