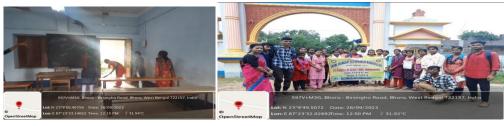

# **DENGUE AWARENESS PROGRAMME -26.09.2023**

#### Program Report:

On 26.09.2023) Tuesday, NSS UNIT-1 of Swami Dhananjoy Das Kathiababa Mahavidyalaya affiliated to Bankura University organized Dengue Awareness Program at 11 am in virtual class room of the college. Principal Madam Dr. Kakali Ghosh Sengupta and all teachers, office staff, students of the college were present in this awareness camp. In this camp, awareness messages regarding what is Dengue, why it occurs, its symptoms and remedies were highlighted. Even outside the college, NSS volunteers marched with banners and handed over handbills to the passers-by. Tiffin was also arranged after conducting various programs about Dengue Awareness Programme. After the program, Nss program officer Pallabi Das Madam said Dengue Awareness Program should be known by every person in the society