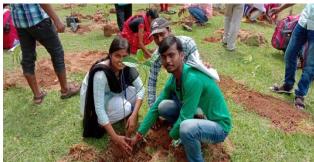

#### TREE PLANTATION PROGRAMME ON 1<sup>ST</sup> TO 7<sup>TH</sup> SEPTEMBER, 2019

#### Program Report:

A week-long tree plantation program undertaken by NSS UNIT-1 of Swami Dhananjoy Das Kathiababa Mahavidyalaya was held several trees.were planted within the Mahavidyalaya's own boundaries. Guava, amra, litchi, Akashmani and several other types of trees have been planted. The trees are surrounded with nets and wires on all four sides so that no animals destroy them. Students completed the work today with great enthusiasm.