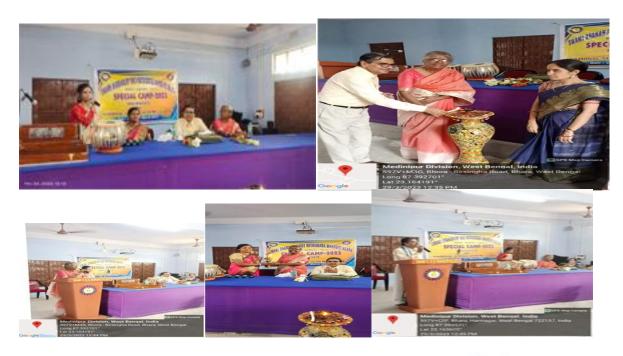

## **THALASSEMIA AWARENESS PROGRAMME - 18.03.2023**

#### Program Report:

On 18.03.2023 Thalassemia Awareness program was held by NSS UNIT-1 of Swami Dhananjoy Das Kathiababa Mahavidyalaya and Bishnupur Thalassemia Garjen society under the joint efforts of Bankura University. In this event Principal Madam Dr. Kakali Ghosh Sengupta madam started the auspicious occasion by lighting the lamp. GB president Gorapada Dey sir, GB member Balai Chandra Garai sir and Nss Advisory Committee member Sahadeb Bagdi sir, and all members ofNss Advisory committee and all teachers, office staff, all students were present in the event. NSS UNIT-1 Program Officer Sact, (Department of Sociology) Pallabi Das Madam said that a total of 200 students were present in the entire program. Finally from Bishnupur Thalassemia Guardian Society Mr. Prabir Sen concluded the camp by giving awareness message to the students.