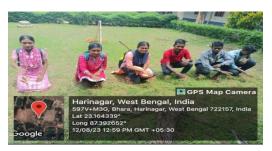

## TREE PLANTATION PROGRAMME - 25.07.2022

#### **Program Report**:

On 25<sup>th</sup> July,2022 NSS UNIT-1 of Swami Dhananjoy Das Kathiababa Mahavidyalaya organized tree plantation program. College Principal Madam Dr. Kakali Ghosh Sengupta madam, all NSS Unit-1 Volunteers and other students were present in this program and all Teacher's and Office staff were present. The program of planting various flower saplings in the college premises was conducted by NSS Unit-1 volunteer on this day. A total of 20 saplings were planted.