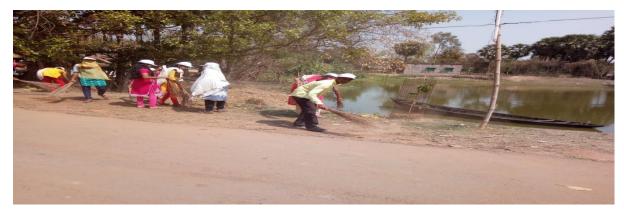

## **CAMPUS CLEANING AND TAKING PLEDGE ON PRANCH PRAN -11.08.2023**

#### **Program Report**:

On 11.08.2023 Campus cleaning and Taking Pledge on Panch Pran program of NSS UNIT-1 of Swami Dhananjoy Das Kathiababa Mahavidyalaya under Bankura University was observed. Taking Pledge on Panch Pranprogram was conducted in the first phase on this day and Campus cleaningprogram was conducted in the second phase. Principal Madam Dr. Kakali Ghosh Sengupta madam, GB president Gorapada Dey sir, GB member Balai Chandra Garai sir and NSS volunteers were present in this program. Advisory Committee Member Sahadeb Bagdi sir, and all members of NSS Advisory Committee and all teachers and office staff and other students. Program Officer Sact of NSS UNIT-1, (Department of Sociology) Pallabi Das Madam encouraged NSS volunteers to participate in Campus cleaning program .