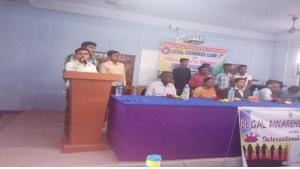

## International Women's Day Celebration on 8th March 2019.

#### Program Report:

On 8.3.2019 International Women's Day was celebrated at Swami Dhananjoy Das Kathiababa Mahavidyalaya. In this day's meeting, Women's Rights were discussed by Legal Awareness Cell of Bankura district. Mahavidyalaya principal Madam Dr.kakali GHOSH Sengupta Mahashya, GB president Gorapada Dey, GB member Balai Chandra Garai, Mahavidyalaya teachers, office staff, NSS volunteers and other students were present in this discussion meeting. Members of Legal Awareness Cell gave keynote speech in this event. They gave valuable speeches about women's protection, women's rights etc. Noticeably, other students of Mahavidyalaya were also present in today's event.