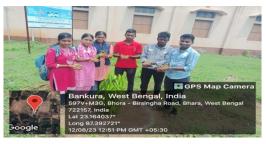

## TREE PLANTATION PROGRAMME - 25.07.2022

#### **Program Report**:

On 25<sup>th</sup> July,2022 NSS UNIT-1 of Swami Dhananjoy Das Kathiababa Mahavidyalaya organized tree plantation program. College Principal Madam Dr. Kakali Ghosh Sengupta madam, all NSS Unit-1 Volunteers and other students were present in this program and all Teacher's and Office staff were present. The program of planting various flower saplings in the college premises was conducted by NSS Unit-1 volunteer on this day. A total of 20 saplings were planted.