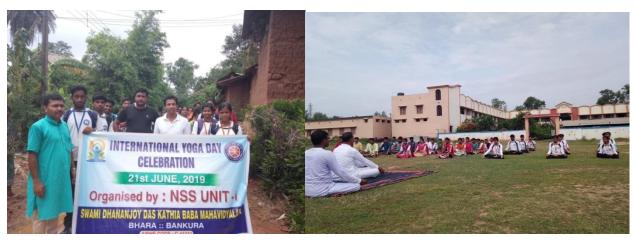

### International Yoga day Celebration on 21st June,2019

#### Program Report:

Today 21st June 2019, International Yoga Day was celebrated at Swami Dhananjoy Das Kathiababa Mahavidyalaya. Today's event was attended by four instructors of Bishnupur's Yoga Center, principal madam of Mahavidyalaya, professors and all NSS volunteers and other students. Then in all eight hours students and teachers all practiced Yoga in the grounds of Mahavidyalaya After that discussion meeting was held in seminar hall of Mahavidyalaya. Yoga instructors spoke in this discussion meeting. They highlighted the immense importance of yoga in the life of every person through their speech.