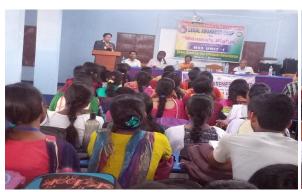

## International Women's Day Celebration on 8th March 2019.

#### Program Report:

On 8.3.2019 International Women's Day was celebrated at Swami Dhananjoy Das Kathiababa Mahavidyalaya. In this day's meeting, Women's Rights were discussed by Legal Awareness Cell of Bankura district. Mahavidyalaya principal Madam Dr.kakali GHOSH Sengupta Mahashya, GB president Gorapada Dey, GB member Balai Chandra Garai, Mahavidyalaya teachers, office staff, NSS volunteers and other students were present in this discussion meeting. Members of Legal Awareness Cell gave keynote speech in this event. They gave valuable speeches about women's protection, women's rights etc. Noticeably, other students of Mahavidyalaya were also present in today's event.