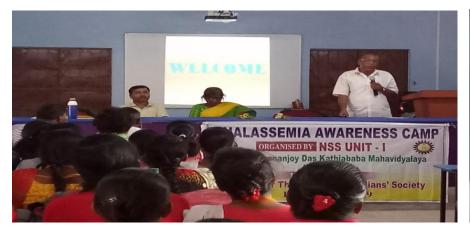

### Thalassemia Awareness Camp on 18th & 19th April 2019

#### Program report:

A two-day Thalassemia Awareness camp was organized by NSS UNIT-1 of Swami Dhananjoy Das Kathiababa Mahavidyalaya. Members of the medical team of Bishnupur District Hospital were present in this event. Mahavidyalaya principal Dr. Kakali Ghosh Sengupta Madam, Teacher's, office staff, NSS volunteers and other students were also present. The present doctors talked about what is Thalassemia, why a child is affected by Thalassemia and how to make other people in the society aware about Thalassemia is not a disease - it is a genetic problem and it is possible to create a Thalassemia free society if we become aware. On the second day of the two-day event, all NSS volunteers and other students were subjected to blood tests to identify those who are carriers of Thalassemia.