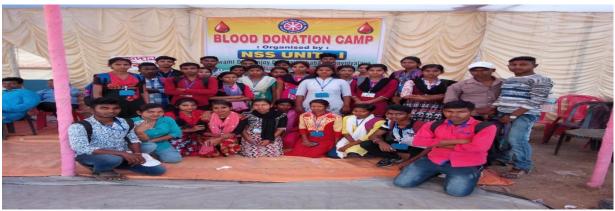

### **Blood Donation Camp**

#### **Program Report**:

On the 14th March 2019, NSS Unit-1 organized a blood donation camp at Bhara village near Swami Dhananjoy Das Kathiababa Mahavidyalaya. A medical team of Bishnupur sub-division hospital conducted this blood donation program .in collaboration with our NSS unit. A total of 38 people donated blood in this blood donation camp. NSS Unit-1 Program Officer Bipul Chandra Mandal along with NSS volunteers and students of Mahavidyalaya were present in the blood donation camp.Principal of Mahavidyalaya Dr. kakali Ghosh Sengupto, GB pricident Gorapada Dey and GB member Balai Chandra Garai, Satyajit Roy and Shyamsunder Mandal were also present.