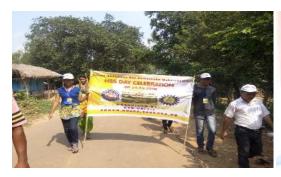

### 'NSS Day' Celebration on 24th September, 2018

#### **Program Report:**

On 24<sup>th</sup> September,2018 the NSS Program Officer organized a discussion in the seminar hall (room no.25) of Swami Dhananjoy Das Kathiababa Mahavidyalaya on the occasion of NSS day. GB member Balai Chandra Garai, was present as guest of honour, teachers, office staff and NSS volunteer were present in this meeting. program officer Bipul Chandra Mandal sir spoke about this service. After this event, all NSS volunteers, teachers and office staff together went to the old age home of Bhara village and Tiffin was handed over to the old women. This is how the day was observed.