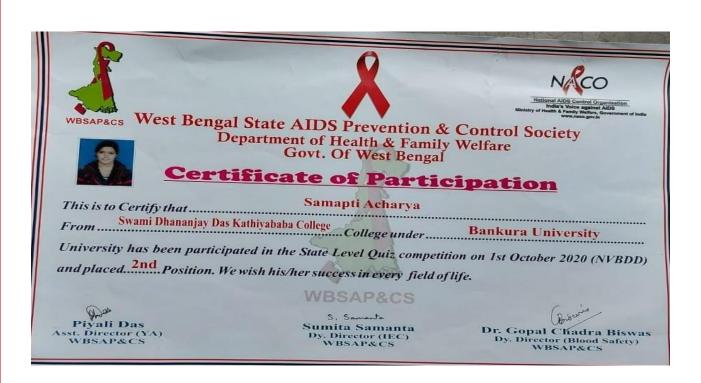

#### Program Report:

On (01.10.2020), a quiz competition was held online under the initiative of West Bengal State Aids Prevention and Control Society. A total of 11 universities of West Bengal participated in this competition. One NSS volunteers from 5 colleges belonging to each university participated in this competition. Samapti Acharya from NSS UNIT-1 of Swami Dhananjoy Das Kathiababa Mahavidyalaya participated in this competition and won second place.