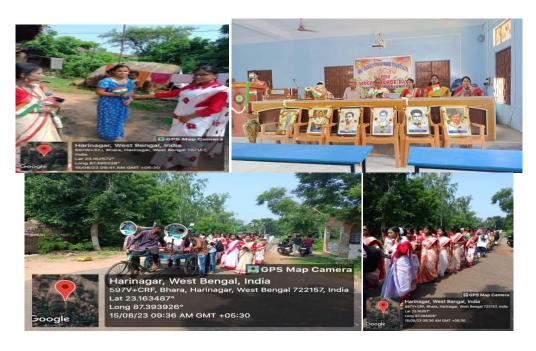

#### **Program Report**:

On 15.08.2023 Independence Day was observed by NSS UNIT-1 of Swami Dhananjoy Das Kathiababa Mahavidyalaya under Bankura University. On this day, the national flag hoisting program was held in the college and tributes were paid to the brave freedom fighters. Principal Madam Dr. Kakali Ghosh Sengupta madam, GB president Gorapada Dey sir, GB member Balai Chandra Garai sir and NSS Advisory Committee Member Sahadeb Bagdi sir, and all members of Nss Advisory committee and all teachers and office staff and other students were present in this program. On this day, Har Ghar Theronga program was also held in college virtual class room and campus and rally in Bhara village. NSS UNIT-1 Program Officer Pallabi Das Madam took active part with all students.