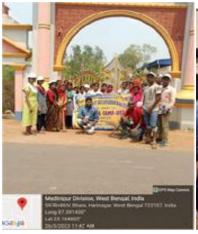

## **THALASSEMIA TEST CAMP - 15.05.2023**

#### **Program Report:**

On Monday 15.05.2023 NSS UNIT-1 of Swami Dhananjoy Das Kathiababa Mahavidyalaya under Bankura University and Bishnupur Thalassemia Guardian Society jointly Bankura Sammilani Medical College held a Thalassemia carrier diagnosis camp). Principal Madam Dr. Kakali Ghosh Sengupta madam, GB member Balai Chandra Garai Sir, NSS Advisory Committee Member Sahadeb Bagdi sir, and Geography Department HOD Dr. Mahuya Bandhapadhyay Madam and all Teachers, Office Staff, Students were present in the camp. NSS UNIT-1 Program Officer Sact (Department of Sociology) Pallabi Das madam said that 200 students have been tested for Thalassemia carriers in the entire camp. Finally the editor of Bishnupur Thalassemia Garjen Society Mr. Prabir Sen and the entire team of Bankura Sammilani Medical College concluded the camp by giving awareness message to the students