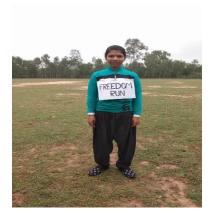

## Online Freedom run competition on 15<sup>th</sup> Aug- 02<sup>nd</sup> October,2020

Program Report:

(15.08.2020 - 02.10.2020)

In the Online Freedom Run competition, at least one volunteer should regularly run for 7 days and send photo or videography. Volunteers of NSS UNIT-1 of Swami Dhananjoy Das Kathiababa Mahavidyalaya have been participating in this competition for a long time and have been regularly uploading Freedom Run photos at Bankura University