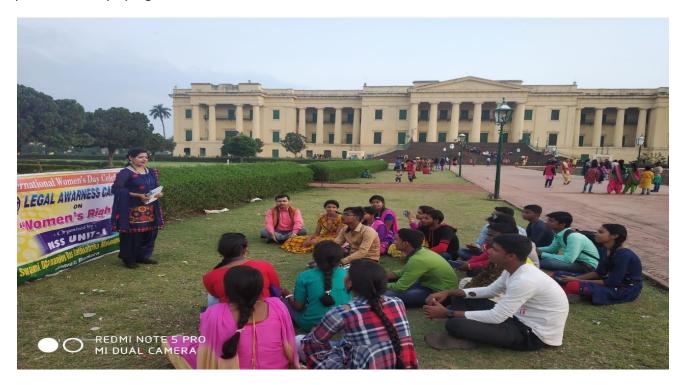

## International Women's Day Celebration on 8th March 2019.

#### Program Report:

On 8.3.2019 International Women's Day was celebrated at Swami Dhananjoy Das Kathiababa Mahavidyalaya. In this day's meeting, Women's Rights were discussed by Legal Awareness Cell of Bankura district. Mahavidyalaya principal Madam Dr.kakali GHOSH Sengupta Mahashya, GB president Gorapada Dey, GB member Balai Chandra Garai, Mahavidyalaya teachers, office staff, NSS volunteers and other students were present in this discussion meeting. Members of Legal Awareness Cell gave keynote speech in this event. They gave valuable speeches about women's protection, women's rights etc. Noticeably, other students of Mahavidyalaya were also present in today's event.