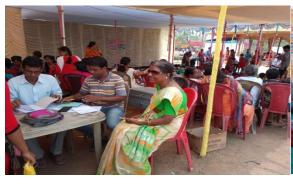

### **Blood Donation Camp**

#### **Program Report**:

On the 14th March 2019, NSS Unit-1 organized a blood donation camp at Bhara village near Swami Dhananjoy Das Kathiababa Mahavidyalaya. A medical team of Bishnupur sub-division hospital conducted this blood donation program .in collaboration with our NSS unit. A total of 38 people donated blood in this blood donation camp. NSS Unit-1 Program Officer Bipul Chandra Mandal along with NSS volunteers and students of Mahavidyalaya were present in the blood donation camp.Principal of Mahavidyalaya Dr. kakali Ghosh Sengupto, GB pricident Gorapada Dey and GB member Balai Chandra Garai, Satyajit Roy and Shyamsunder Mandal were also present.