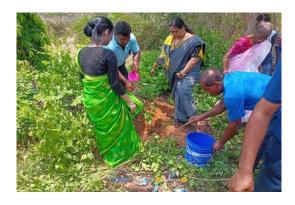

## **WORLD ENVIRONMENT DAY - 05.06.2023**

#### Program Report:

On 05.06.2023 on behalf of NSS UNIT-1 of Swami Dhananjoy Das Kathiababa Mahavidyalaya under Bankura University -World Environment Day was observed by the volunteers of NSS Unit-1. Why World Environment Day should be celebrated on this day is highlighted. Environment provides mental and physical well-being and helps to maintain the balance of the earth. The slogan of today's event was various mantras related to Environment. Principal Madam Dr. Kakali Ghosh Sengupta madam, GBpricident Gorapada De sir, GB member Balai Chandra Garai sir and Nss AdvisoryCommittee Member SahadebBagdi sir, and all membersof Nss Advisory committeeand all teachers and officestaff and all students werepresent in this event.. NSSUNIT-1 Program Officer SACT, Department of Sociology, PALLABI DAS Madam said that a total of 60 students attended the whole program and attended a rally in college villages with slogans related to World Environment Day with banners. On this day, several tree planting programs were held in the college premises in collaboration with Bhara Forest Office.