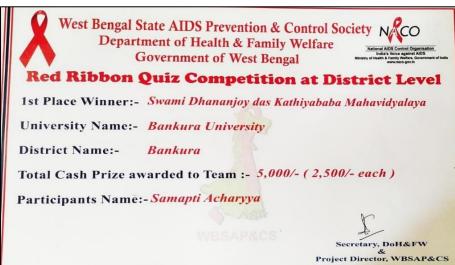

## Red Ribbon Quiz Competition at the district level Organized by: Bankura University

#### **Program Report:**

On 01.12.2020 Red Ribbon Quiz Competition (District Level) is held online. Two NSS volunteers from five colleges of Bankura University participated in this competition. Samapti Acharya and Rabiul Midya from Swami Dhananjoy Das Kathiababa Mahavidyalaya participated in this competition. Samapti Acharya occupies the first place in the list of award recipients.