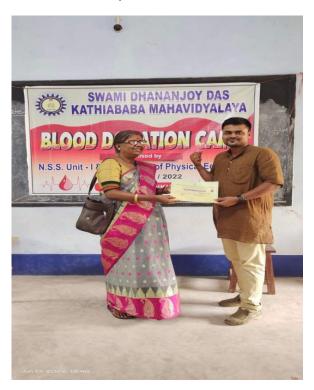

### **Blood Donation Camp on 17.06.2022**

#### **Program Report**:

A blood donation camp was held today at Swami Dhananjoy Das Kathiababa Mahavidyalaya under the initiative of NSS UNIT-1. A medical team of Bishnupur subdistrict hospital conducted for this blood donation camp. A total of 36 people donated blood in this blood donation camp. Program Officer Bipul Chandra Mandal of Nss Unit-1 along with Nss volunteers and students of Mahavidyalaya were present in the blood donation camp. Mahavidyalaya Principal Madam Dr. Kakali Ghosh Sengupta madam, Physical Education Department teacher Amit Samanta, Saroj Marik sir, GB President Gorapada Dey and GB member Balai Chandra Garai and Office Head Clerk Satyajit Roy and Office Staff Shyam Sundar Mandal attended.