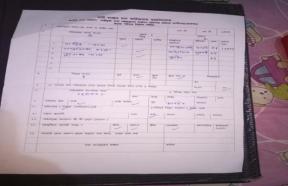

#### BHARA PRIMARY SCHOOL

ESTD: 1903 REGISTRATION: 1946 SCHOOL NO.-71
VIII.+P.O.- BHARA \* P.S.- BISHNUPUR \* DIST.- BANKURA

Date 25 . 04 . 202 3

To

अर्थ कार्ड्रेटक्ति। प्रित्मिक्ष होते के क्षि-एहें के माप्त के दिस्स में क्षित्रका काकाम के ति के क्षि क्ष्ये - स्त्रिक्ष काकाम काकाम खरी महामांत (स्त्रिक्ष) - क्ष्ये का कार्या कार्या स्त्रिक्ष कालाम (स्त्रिक्ष) स्त्रिक्ष स्त्राम्म माप्ति (स्त्रिक्ष) - क्ष्ये कालाम कार्या स्त्रिक्ष स्त्राम स्त्रिक्ष स्त्रिक्षा - क्ष्ये स्त्रिक्ष

81 किट (इंडिशार्) > र्रापु डाका प्रकाशः । 1 कोइने कामित्रे। > र्रापु डाका प्रकाशः । >1 काक्ष्रिका स्वकाः -> रिक्शिवा प्रकाशः । २१ स्वास्त्रा अवस्ताः -> हिल्सवा प्रकाशः ।

Teacher-in-Charge BHARA PRY, SCHOOL VIII.+P.O.- Bhars, Bankura