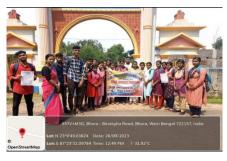

# **INDEPENDENCE DAY: 2023**

#### **Program Report**:

On 15.08.2023 Independence Day was observed by NSS UNIT-1 of Swami Dhananjoy Das Kathiababa Mahavidyalaya under Bankura University. On this day, the national flag hoisting program was held in the college and tributes were paid to the brave freedom fighters. Principal Madam Dr. Kakali Ghosh Sengupta madam, GB president Gorapada Dey sir, GB member Balai Chandra Garai sir and NSS Advisory Committee Member Sahadeb Bagdi sir, and all members of Nss Advisory committee and all teachers and office staff and other students were present in this program. On this day, Har Ghar Theronga program was also held in college virtual class room and campus and rally in Bhara village. NSS UNIT-1 Program Officer Pallabi Das Madam took active part with all students.