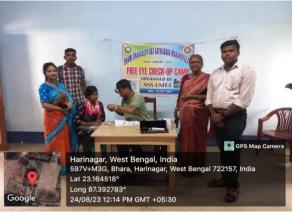

## FREE EYE AND HEALTH CHECK UP CAMP -24.08.2023

#### **Program Report:**

On 24.08.2023 at Swami Dhananjoy Das Kathiababa Mahavidyalaya under Bankura University at 11 am a free eye checkup and health check up camp was held in Hall room of Mahavidyalaya under the initiative of NSS UNIT-1 of Mahavidyalaya and with full cooperation of Radhanagar Block Primary Health Centre. Honorary Principal of Mahavidyalaya Dr. Kakali Ghosh Sengupta madam inaugurated the camp. After successful completion of the program, the Program Officer of Nss Unit-1 Dr. Sohom Pain concluded the program by thanking everyone present.