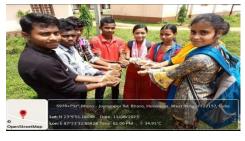

#### TREE PLANTATION PROGRAMME ON 1<sup>ST</sup> TO 7<sup>TH</sup> SEPTEMBER, 2019

#### Program Report:

A week-long tree plantation program undertaken by NSS UNIT-1 of Swami Dhananjoy Das Kathiababa Mahavidyalaya was held several trees.were planted within the Mahavidyalaya's own boundaries. Guava, amra, litchi, Akashmani and several other types of trees have been planted. The trees are surrounded with nets and wires on all four sides so that no animals destroy them. Students completed the work today with great enthusiasm.