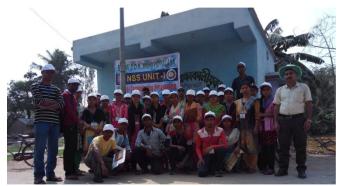

### 'NSS Day' Celebration on 24th September, 2018

#### **Program Report:**

On 24<sup>th</sup> September,2018 the NSS Program Officer organized a discussion in the seminar hall (room no.25) of Swami Dhananjoy Das Kathiababa Mahavidyalaya on the occasion of NSS day. GB member Balai Chandra Garai, was present as guest of honour, teachers, office staff and NSS volunteer were present in this meeting. program officer Bipul Chandra Mandal sir spoke about this service. After this event, all NSS volunteers, teachers and office staff together went to the old age home of Bhara village and Tiffin was handed over to the old women. This is how the day was observed.