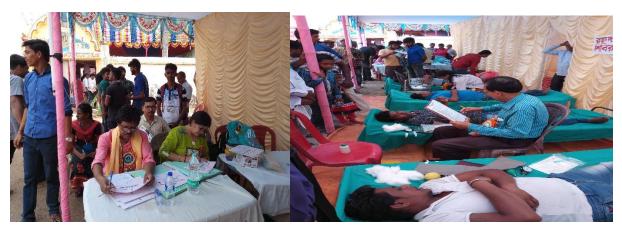

### **Blood Donation Camp**

#### **Program Report**:

On the 14th March 2019, NSS Unit-1 organized a blood donation camp at Bhara village near Swami Dhananjoy Das Kathiababa Mahavidyalaya. A medical team of Bishnupur sub-division hospital conducted this blood donation program .in collaboration with our NSS unit. A total of 38 people donated blood in this blood donation camp. NSS Unit-1 Program Officer Bipul Chandra Mandal along with NSS volunteers and students of Mahavidyalaya were present in the blood donation camp.Principal of Mahavidyalaya Dr. kakali Ghosh Sengupto, GB pricident Gorapada Dey and GB member Balai Chandra Garai, Satyajit Roy and Shyamsunder Mandal were also present.