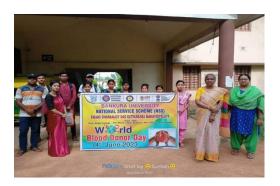

## **WORLD BLOOD DONOR DAY - 14.06.2023**

#### **Program Report**:

On 14.06.2023 World Blood Donor Day was observed by the volunteers of NSS Unit-1 on behalf of NSS UNIT-1 of Swami Dhananjoy Das Kathiababa Mahavidyalaya under Bankura University. Why World Blood Donor Day should be observed on this day is highlighted. It is highlighted that a Donor can give lives to many people. On this day, Blood Donors were felicitated through village to village survey and Donors were identified. Principal Madam Dr. Kakali Ghosh Sengupta madam, GB president Gorapada De sir, GB member Balai Chandra Garai sir and NSS Advisory Committee member Sahadeb Bagdi sir were present in this event. All members of NSS Advisory committee and all teachers and office staff and all students. NSS UNIT-1 Program Officer Sact, (Department of Sociology) Pallabi Das Madam said that a total of 50 students attended the entire program and held a rally in villages with slogans related to World Blood Donor Day.