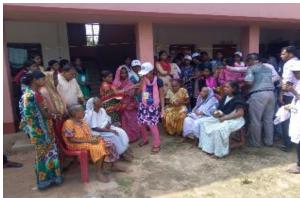

### 'NSS Day' Celebration on 24th September, 2018

#### **Program Report:**

On 24<sup>th</sup> September,2018 the NSS Program Officer organized a discussion in the seminar hall (room no.25) of Swami Dhananjoy Das Kathiababa Mahavidyalaya on the occasion of NSS day. GB member Balai Chandra Garai, was present as guest of honour, teachers, office staff and NSS volunteer were present in this meeting. program officer Bipul Chandra Mandal sir spoke about this service. After this event, all NSS volunteers, teachers and office staff together went to the old age home of Bhara village and Tiffin was handed over to the old women. This is how the day was observed.