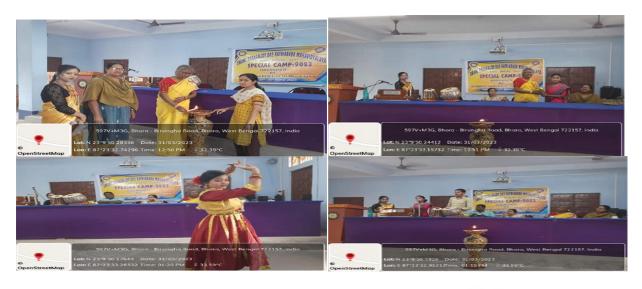

## **THALASSEMIA AWARENESS PROGRAMME - 18.03.2023**

#### Program Report:

On 18.03.2023 Thalassemia Awareness program was held by NSS UNIT-1 of Swami Dhananjoy Das Kathiababa Mahavidyalaya and Bishnupur Thalassemia Garjen society under the joint efforts of Bankura University. In this event Principal Madam Dr. Kakali Ghosh Sengupta madam started the auspicious occasion by lighting the lamp. GB president Gorapada Dey sir, GB member Balai Chandra Garai sir and Nss Advisory Committee member Sahadeb Bagdi sir, and all members ofNss Advisory committee and all teachers, office staff, all students were present in the event. NSS UNIT-1 Program Officer Sact, (Department of Sociology) Pallabi Das Madam said that a total of 200 students were present in the entire program. Finally from Bishnupur Thalassemia Guardian Society Mr. Prabir Sen concluded the camp by giving awareness message to the students.