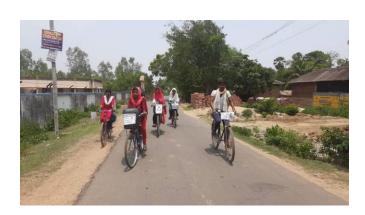

## **WORLD BICYCLE DAY - 03.06.2023**

#### **Program Report**:

On 03.06.2023 World Bicycle Day was observed by NSS UNIT-1 volunteers of Swami Dhananjoy Das Kathiababa Mahavidyalaya under Bankura University. On this day, the use of Bicycle ensures pollution free society and world will take shape due to more use of Bicycle. Principal Madam Dr. Kakali Ghosh Sengupta madam, GB president Gorapada De sir, GB member Balai Chandra Garai sir and NSS Advisory Committee Member Sahadeb Bagdi sir, and all members of NSS Advisory committee and all teachers and office staff and all students were present in this event. Ra. NSS UNIT-1 Program Officer Sact, (Department of Sociology) PALLABI DAS Madam said that a total of 50 students attended the whole program and joined Bicycle Rally with banners in Bhara village near the college. With this in mind, World Bicycle Day is observed through various programs.