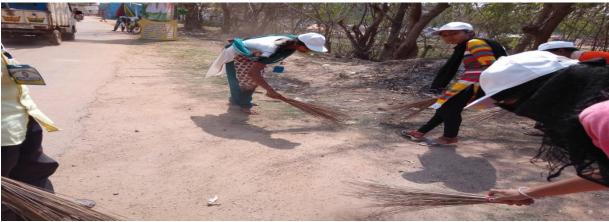

## **CAMPUS CLEANING AND TAKING PLEDGE ON PRANCH PRAN -11.08.2023**

#### **Program Report**:

On 11.08.2023 Campus cleaning and Taking Pledge on Panch Pran program of NSS UNIT-1 of Swami Dhananjoy Das Kathiababa Mahavidyalaya under Bankura University was observed. Taking Pledge on Panch Pranprogram was conducted in the first phase on this day and Campus cleaningprogram was conducted in the second phase. Principal Madam Dr. Kakali Ghosh Sengupta madam, GB president Gorapada Dey sir, GB member Balai Chandra Garai sir and NSS volunteers were present in this program. Advisory Committee Member Sahadeb Bagdi sir, and all members of NSS Advisory Committee and all teachers and office staff and other students. Program Officer Sact of NSS UNIT-1, (Department of Sociology) Pallabi Das Madam encouraged NSS volunteers to participate in Campus cleaning program .