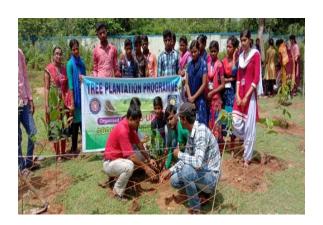

#### TREE PLANTATION PROGRAMME ON 1<sup>ST</sup> TO 7<sup>TH</sup> SEPTEMBER, 2019

#### Program Report:

A week-long tree plantation program undertaken by NSS UNIT-1 of Swami Dhananjoy Das Kathiababa Mahavidyalaya was held several trees.were planted within the Mahavidyalaya's own boundaries. Guava, amra, litchi, Akashmani and several other types of trees have been planted. The trees are surrounded with nets and wires on all four sides so that no animals destroy them. Students completed the work today with great enthusiasm.