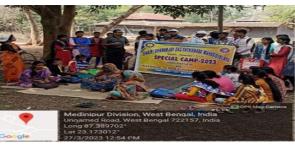

## **THALASSEMIA TEST CAMP - 15.05.2023**

#### **Program Report:**

On Monday 15.05.2023 NSS UNIT-1 of Swami Dhananjoy Das Kathiababa Mahavidyalaya under Bankura University and Bishnupur Thalassemia Guardian Society jointly Bankura Sammilani Medical College held a Thalassemia carrier diagnosis camp). Principal Madam Dr. Kakali Ghosh Sengupta madam, GB member Balai Chandra Garai Sir, NSS Advisory Committee Member Sahadeb Bagdi sir, and Geography Department HOD Dr. Mahuya Bandhapadhyay Madam and all Teachers, Office Staff, Students were present in the camp. NSS UNIT-1 Program Officer Sact (Department of Sociology) Pallabi Das madam said that 200 students have been tested for Thalassemia carriers in the entire camp. Finally the editor of Bishnupur Thalassemia Garjen Society Mr. Prabir Sen and the entire team of Bankura Sammilani Medical College concluded the camp by giving awareness message to the students