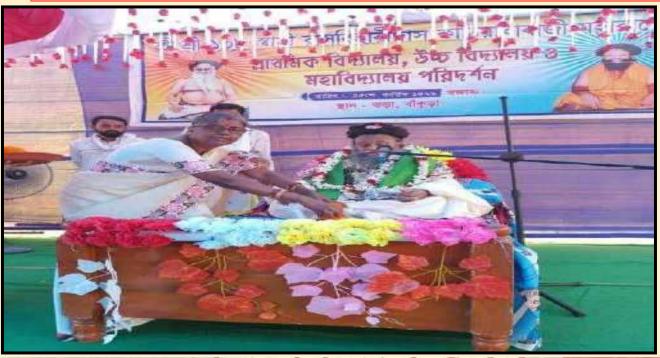

#### SPIRITUAL COLLOQUIUM ON THE TEACHINGS OF SWAMI DHAHANJOY DAS KATHIABABA

## ORGANIZED IN COLLABORATION WITH BHARA HIGH SCHOOL AND PRIMARY SCHOOL

# OUTREACH PROGRAMME AT BHARA PRIMARY SCHOOL ON 24/4/23 AND 26/4/23 STUDENTS OF 5<sup>TH</sup> SEMESTER TOOK CLASSES FROM CLASS 1 TO 4 AT BHARA PRIMARY SCHOOL