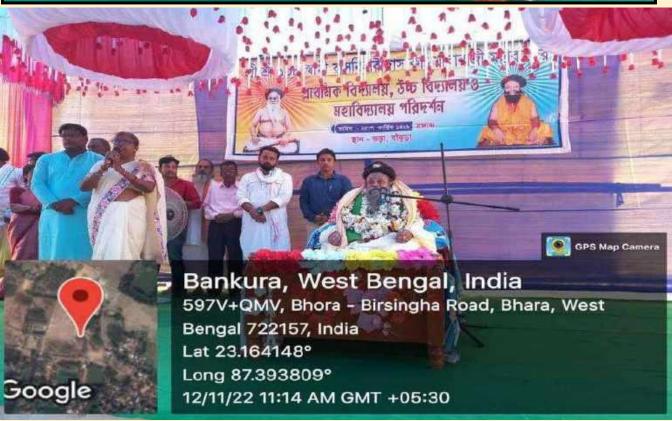

#### SPIRITUAL COLLOQUIUM ON THE TEACHINGS OF SWAMI DHAHANJOY DAS KATHIABABA

## ORGANIZED IN COLLABORATION WITH BHARA HIGH SCHOOL AND PRIMARY SCHOOL

# OUTREACH PROGRAMME AT BHARA PRIMARY SCHOOL ON 24/4/23 AND 26/4/23 STUDENTS OF 5<sup>TH</sup> SEMESTER TOOK CLASSES FROM CLASS 1 TO 4 AT BHARA PRIMARY SCHOOL