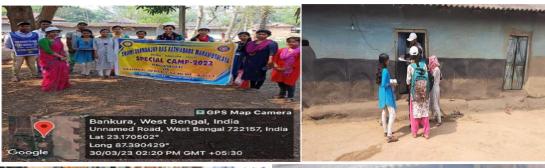

#### **Program Report**:

On 11.08.2023 Campus cleaning and Taking Pledge on Panch Pran program of NSS UNIT-1 of Swami Dhananjoy Das Kathiababa Mahavidyalaya under Bankura University was observed. Taking Pledge on Panch Pranprogram was conducted in the first phase on this day and Campus cleaningprogram was conducted in the second phase. Principal Madam Dr. Kakali Ghosh Sengupta madam, GB president Gorapada Dey sir, GB member Balai Chandra Garai sir and NSS volunteers were present in this program. Advisory Committee Member Sahadeb Bagdi sir, and all members of NSS Advisory Committee and all teachers and office staff and other students. Program Officer Sact of NSS UNIT-1, (Department of Sociology) Pallabi Das Madam encouraged NSS volunteers to participate in Campus cleaning program .

# VASUDHA VANDAN (PLANTATION OF SAPLING) -12.08.2023

#### Program Report:

On 12.08.2023 Vasudha Vandan (Plantation of Sapling) program was conducted today by NSS UNIT-1 of Swami Dhananjoy Das Kathiababa Mahavidyalaya under Bankura University. On this day various programs were conducted in the college campus.Principal Madam Dr. Kakali Ghosh Sengupta madam, GB president Gorapada Dey sir, GB member Balai Chandra Garai sir and NSS Advisory Committee Member Sahadeb Bagdi sir, and NSS Advisory committee were present in this program. All its members and all teachers and office staff and other students. Program Officer of NSS UNIT-1 PALLABI DAS Madam said Nss volunteer all participated in the program with great joy and enthusiasm.