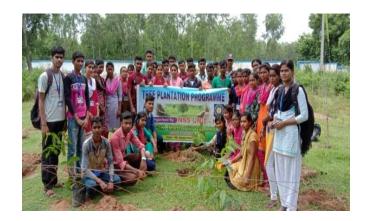

#### TREE PLANTATION PROGRAMME ON 1<sup>ST</sup> TO 7<sup>TH</sup> SEPTEMBER, 2019

#### Program Report:

A week-long tree plantation program undertaken by NSS UNIT-1 of Swami Dhananjoy Das Kathiababa Mahavidyalaya was held several trees.were planted within the Mahavidyalaya's own boundaries. Guava, amra, litchi, Akashmani and several other types of trees have been planted. The trees are surrounded with nets and wires on all four sides so that no animals destroy them. Students completed the work today with great enthusiasm.