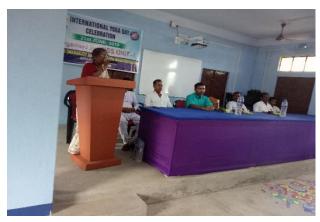

### International Yoga day Celebration on 21st June,2019

#### Program Report:

Today 21st June 2019, International Yoga Day was celebrated at Swami Dhananjoy Das Kathiababa Mahavidyalaya. Today's event was attended by four instructors of Bishnupur's Yoga Center, principal madam of Mahavidyalaya, professors and all NSS volunteers and other students. Then in all eight hours students and teachers all practiced Yoga in the grounds of Mahavidyalaya After that discussion meeting was held in seminar hall of Mahavidyalaya. Yoga instructors spoke in this discussion meeting. They highlighted the immense importance of yoga in the life of every person through their speech.