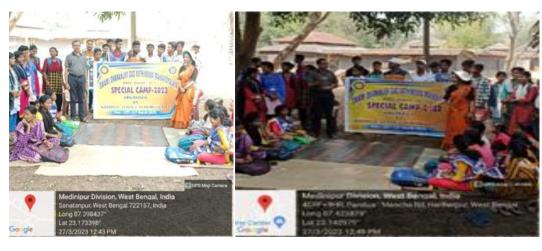

## **THALASSEMIA TEST CAMP - 15.05.2023**

#### **Program Report:**

On Monday 15.05.2023 NSS UNIT-1 of Swami Dhananjoy Das Kathiababa Mahavidyalaya under Bankura University and Bishnupur Thalassemia Guardian Society jointly Bankura Sammilani Medical College held a Thalassemia carrier diagnosis camp). Principal Madam Dr. Kakali Ghosh Sengupta madam, GB member Balai Chandra Garai Sir, NSS Advisory Committee Member Sahadeb Bagdi sir, and Geography Department HOD Dr. Mahuya Bandhapadhyay Madam and all Teachers, Office Staff, Students were present in the camp. NSS UNIT-1 Program Officer Sact (Department of Sociology) Pallabi Das madam said that 200 students have been tested for Thalassemia carriers in the entire camp. Finally the editor of Bishnupur Thalassemia Garjen Society Mr. Prabir Sen and the entire team of Bankura Sammilani Medical College concluded the camp by giving awareness message to the students