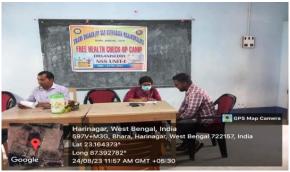

## FREE EYE AND HEALTH CHECK UP CAMP -24.08.2023

#### **Program Report:**

On 24.08.2023 at Swami Dhananjoy Das Kathiababa Mahavidyalaya under Bankura University at 11 am a free eye checkup and health check up camp was held in Hall room of Mahavidyalaya under the initiative of NSS UNIT-1 of Mahavidyalaya and with full cooperation of Radhanagar Block Primary Health Centre. Honorary Principal of Mahavidyalaya Dr. Kakali Ghosh Sengupta madam inaugurated the camp. After successful completion of the program, the Program Officer of Nss Unit-1 Dr. Sohom Pain concluded the program by thanking everyone present.