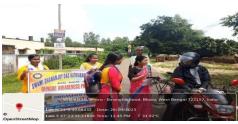

## **WORLD BICYCLE DAY - 03.06.2023**

#### **Program Report**:

On 03.06.2023 World Bicycle Day was observed by NSS UNIT-1 volunteers of Swami Dhananjoy Das Kathiababa Mahavidyalaya under Bankura University. On this day, the use of Bicycle ensures pollution free society and world will take shape due to more use of Bicycle. Principal Madam Dr. Kakali Ghosh Sengupta madam, GB president Gorapada De sir, GB member Balai Chandra Garai sir and NSS Advisory Committee Member Sahadeb Bagdi sir, and all members of NSS Advisory committee and all teachers and office staff and all students were present in this event. Ra. NSS UNIT-1 Program Officer Sact, (Department of Sociology) PALLABI DAS Madam said that a total of 50 students attended the whole program and joined Bicycle Rally with banners in Bhara village near the college. With this in mind, World Bicycle Day is observed through various programs.