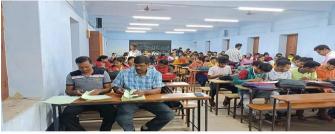

#### Program Report:

On 24.09.2022 National Service Scheme Day 2022 was celebrated at Swami Dhananjoy Das Kathiababa Mahavidyalaya in the joint initiative of National Service Scheme (NSS) and Bishnupur Divisional Police Administration. On this occasion, everyone is made aware of cybercrime. College Principal Madam Dr. Kakali Ghosh Sengupta said that today all students, teachers and office staff have become aware of cyber crime. Bishnupur Divisional Police IC Atanu Santara, eminent educationist Hariprasanna Mishra Sir, Radhangar Outpost Officer-in-charge Manaranjon Nag and local teacher Sahadeb Bagdi Sir were present on the occasion. About two hundred students participated in the program. Program Officer of NSS Unit-1 Dr. Sohom Pain sir thanked all the participants and announced the end of the program.