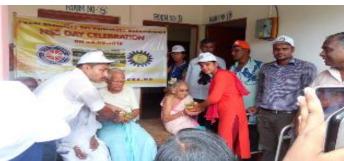

### 'NSS Day' Celebration on 24th September, 2018

#### **Program Report:**

On 24<sup>th</sup> September,2018 the NSS Program Officer organized a discussion in the seminar hall (room no.25) of Swami Dhananjoy Das Kathiababa Mahavidyalaya on the occasion of NSS day. GB member Balai Chandra Garai, was present as guest of honour, teachers, office staff and NSS volunteer were present in this meeting. program officer Bipul Chandra Mandal sir spoke about this service. After this event, all NSS volunteers, teachers and office staff together went to the old age home of Bhara village and Tiffin was handed over to the old women. This is how the day was observed.