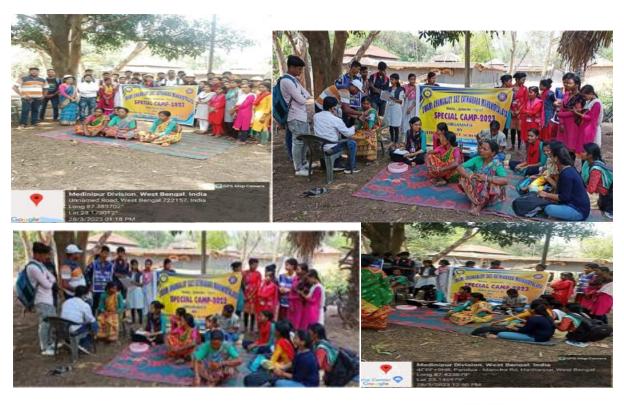

## **THALASSEMIA TEST CAMP - 15.05.2023**

#### **Program Report:**

On Monday 15.05.2023 NSS UNIT-1 of Swami Dhananjoy Das Kathiababa Mahavidyalaya under Bankura University and Bishnupur Thalassemia Guardian Society jointly Bankura Sammilani Medical College held a Thalassemia carrier diagnosis camp). Principal Madam Dr. Kakali Ghosh Sengupta madam, GB member Balai Chandra Garai Sir, NSS Advisory Committee Member Sahadeb Bagdi sir, and Geography Department HOD Dr. Mahuya Bandhapadhyay Madam and all Teachers, Office Staff, Students were present in the camp. NSS UNIT-1 Program Officer Sact (Department of Sociology) Pallabi Das madam said that 200 students have been tested for Thalassemia carriers in the entire camp. Finally the editor of Bishnupur Thalassemia Garjen Society Mr. Prabir Sen and the entire team of Bankura Sammilani Medical College concluded the camp by giving awareness message to the students