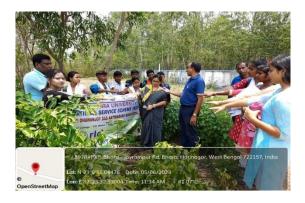

## **WORLD BLOOD DONOR DAY - 14.06.2023**

#### **Program Report**:

On 14.06.2023 World Blood Donor Day was observed by the volunteers of NSS Unit-1 on behalf of NSS UNIT-1 of Swami Dhananjoy Das Kathiababa Mahavidyalaya under Bankura University. Why World Blood Donor Day should be observed on this day is highlighted. It is highlighted that a Donor can give lives to many people. On this day, Blood Donors were felicitated through village to village survey and Donors were identified. Principal Madam Dr. Kakali Ghosh Sengupta madam, GB president Gorapada De sir, GB member Balai Chandra Garai sir and NSS Advisory Committee member Sahadeb Bagdi sir were present in this event. All members of NSS Advisory committee and all teachers and office staff and all students. NSS UNIT-1 Program Officer Sact, (Department of Sociology) Pallabi Das Madam said that a total of 50 students attended the entire program and held a rally in villages with slogans related to World Blood Donor Day.