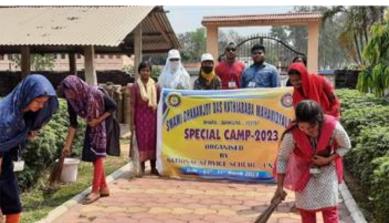

## **CAMPUS CLEANING AND TAKING PLEDGE ON PRANCH PRAN -11.08.2023**

#### **Program Report**:

On 11.08.2023 Campus cleaning and Taking Pledge on Panch Pran program of NSS UNIT-1 of Swami Dhananjoy Das Kathiababa Mahavidyalaya under Bankura University was observed. Taking Pledge on Panch Pranprogram was conducted in the first phase on this day and Campus cleaningprogram was conducted in the second phase. Principal Madam Dr. Kakali Ghosh Sengupta madam, GB president Gorapada Dey sir, GB member Balai Chandra Garai sir and NSS volunteers were present in this program. Advisory Committee Member Sahadeb Bagdi sir, and all members of NSS Advisory Committee and all teachers and office staff and other students. Program Officer Sact of NSS UNIT-1, (Department of Sociology) Pallabi Das Madam encouraged NSS volunteers to participate in Campus cleaning program .