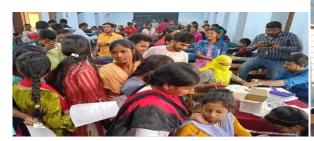

#### Program Report:

On 18.03.2023 Thalassemia Awareness program was held by NSS UNIT-1 of Swami Dhananjoy Das Kathiababa Mahavidyalaya and Bishnupur Thalassemia Garjen society under the joint efforts of Bankura University. In this event Principal Madam Dr. Kakali Ghosh Sengupta madam started the auspicious occasion by lighting the lamp. GB president Gorapada Dey sir, GB member Balai Chandra Garai sir and Nss Advisory Committee member Sahadeb Bagdi sir, and all members ofNss Advisory committee and all teachers, office staff, all students were present in the event. NSS UNIT-1 Program Officer Sact, (Department of Sociology) Pallabi Das Madam said that a total of 200 students were present in the entire program. Finally from Bishnupur Thalassemia Guardian Society Mr. Prabir Sen concluded the camp by giving awareness message to the students.

#### **Program Report:**

On Monday 15.05.2023 NSS UNIT-1 of Swami Dhananjoy Das Kathiababa Mahavidyalaya under Bankura University and Bishnupur Thalassemia Guardian Society jointly Bankura Sammilani Medical College held a Thalassemia carrier diagnosis camp). Principal Madam Dr. Kakali Ghosh Sengupta madam, GB member Balai Chandra Garai Sir, NSS Advisory Committee Member Sahadeb Bagdi sir, and Geography Department HOD Dr. Mahuya Bandhapadhyay Madam and all Teachers, Office Staff, Students were present in the camp. NSS UNIT-1 Program Officer Sact (Department of Sociology) Pallabi Das madam said that 200 students have been tested for Thalassemia carriers in the entire camp. Finally the editor of Bishnupur Thalassemia Garjen Society Mr. Prabir Sen and the entire team of Bankura Sammilani Medical College concluded the camp by giving awareness message to the students