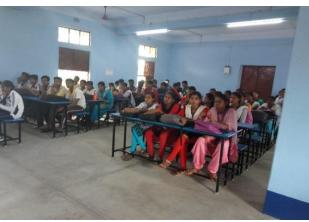

### International Yoga day Celebration on 21st June,2019

#### Program Report:

Today 21st June 2019, International Yoga Day was celebrated at Swami Dhananjoy Das Kathiababa Mahavidyalaya. Today's event was attended by four instructors of Bishnupur's Yoga Center, principal madam of Mahavidyalaya, professors and all NSS volunteers and other students. Then in all eight hours students and teachers all practiced Yoga in the grounds of Mahavidyalaya After that discussion meeting was held in seminar hall of Mahavidyalaya. Yoga instructors spoke in this discussion meeting. They highlighted the immense importance of yoga in the life of every person through their speech.