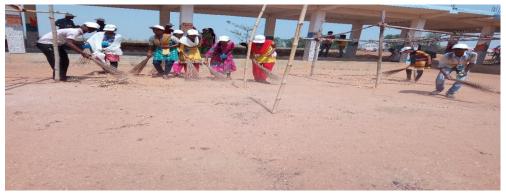

## **CAMPUS CLEANING AND TAKING PLEDGE ON PRANCH PRAN -11.08.2023**

#### **Program Report**:

On 11.08.2023 Campus cleaning and Taking Pledge on Panch Pran program of NSS UNIT-1 of Swami Dhananjoy Das Kathiababa Mahavidyalaya under Bankura University was observed. Taking Pledge on Panch Pranprogram was conducted in the first phase on this day and Campus cleaningprogram was conducted in the second phase. Principal Madam Dr. Kakali Ghosh Sengupta madam, GB president Gorapada Dey sir, GB member Balai Chandra Garai sir and NSS volunteers were present in this program. Advisory Committee Member Sahadeb Bagdi sir, and all members of NSS Advisory Committee and all teachers and office staff and other students. Program Officer Sact of NSS UNIT-1, (Department of Sociology) Pallabi Das Madam encouraged NSS volunteers to participate in Campus cleaning program .