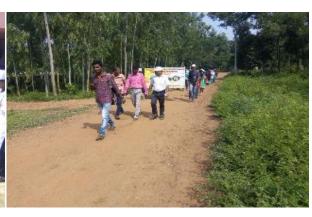

### 'NSS Day' Celebration on 24th September, 2018

#### **Program Report:**

On 24<sup>th</sup> September,2018 the NSS Program Officer organized a discussion in the seminar hall (room no.25) of Swami Dhananjoy Das Kathiababa Mahavidyalaya on the occasion of NSS day. GB member Balai Chandra Garai, was present as guest of honour, teachers, office staff and NSS volunteer were present in this meeting. program officer Bipul Chandra Mandal sir spoke about this service. After this event, all NSS volunteers, teachers and office staff together went to the old age home of Bhara village and Tiffin was handed over to the old women. This is how the day was observed.