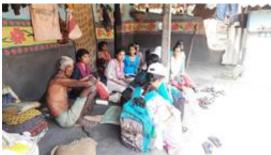

#### **Program Report**:

On 14.06.2023 World Blood Donor Day was observed by the volunteers of NSS Unit-1 on behalf of NSS UNIT-1 of Swami Dhananjoy Das Kathiababa Mahavidyalaya under Bankura University. Why World Blood Donor Day should be observed on this day is highlighted. It is highlighted that a Donor can give lives to many people. On this day, Blood Donors were felicitated through village to village survey and Donors were identified. Principal Madam Dr. Kakali Ghosh Sengupta madam, GB president Gorapada De sir, GB member Balai Chandra Garai sir and NSS Advisory Committee member Sahadeb Bagdi sir were present in this event. All members of NSS Advisory committee and all teachers and office staff and all students. NSS UNIT-1 Program Officer Sact, (Department of Sociology) Pallabi Das Madam said that a total of 50 students attended the entire program and held a rally in villages with slogans related to World Blood Donor Day.