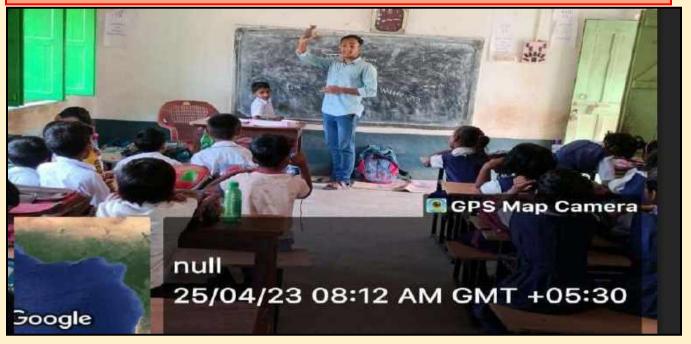

# OUTREACH PROGRAMME AT BHARA PRIMARY SCHOOL ON 24/4/23 AND 26/4/23 STUDENTS OF 5<sup>TH</sup> SEMESTER TOOK CLASSES FROM CLASS 1 TO 4 AT BHARA PRIMARY SCHOOL