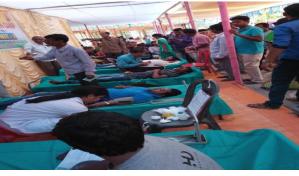

### **Blood Donation Camp**

#### **Program Report**:

On the 14th March 2019, NSS Unit-1 organized a blood donation camp at Bhara village near Swami Dhananjoy Das Kathiababa Mahavidyalaya. A medical team of Bishnupur sub-division hospital conducted this blood donation program .in collaboration with our NSS unit. A total of 38 people donated blood in this blood donation camp. NSS Unit-1 Program Officer Bipul Chandra Mandal along with NSS volunteers and students of Mahavidyalaya were present in the blood donation camp.Principal of Mahavidyalaya Dr. kakali Ghosh Sengupto, GB pricident Gorapada Dey and GB member Balai Chandra Garai, Satyajit Roy and Shyamsunder Mandal were also present.