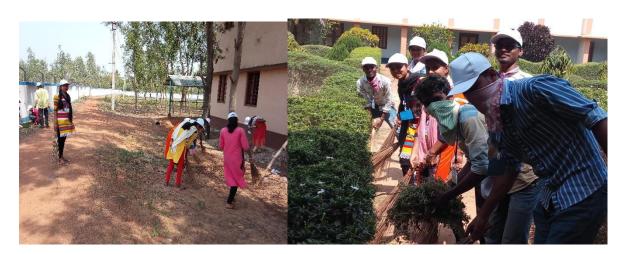

#### TREE PLANTATION PROGRAMME ON 1<sup>ST</sup> TO 7<sup>TH</sup> SEPTEMBER, 2019

#### Program Report:

A week-long tree plantation program undertaken by NSS UNIT-1 of Swami Dhananjoy Das Kathiababa Mahavidyalaya was held several trees.were planted within the Mahavidyalaya's own boundaries. Guava, amra, litchi, Akashmani and several other types of trees have been planted. The trees are surrounded with nets and wires on all four sides so that no animals destroy them. Students completed the work today with great enthusiasm.