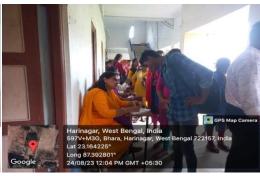

## FREE EYE AND HEALTH CHECK UP CAMP -24.08.2023

#### **Program Report:**

On 24.08.2023 at Swami Dhananjoy Das Kathiababa Mahavidyalaya under Bankura University at 11 am a free eye checkup and health check up camp was held in Hall room of Mahavidyalaya under the initiative of NSS UNIT-1 of Mahavidyalaya and with full cooperation of Radhanagar Block Primary Health Centre. Honorary Principal of Mahavidyalaya Dr. Kakali Ghosh Sengupta madam inaugurated the camp. After successful completion of the program, the Program Officer of Nss Unit-1 Dr. Sohom Pain concluded the program by thanking everyone present.