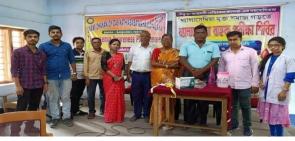

#### **Program Report:**

On 27.09.2023, on the occasion of NSS DAY Celebration of NSS UNIT-1 of Swami Dhananjoy Das Kathiababa Mahavidyalaya organized Fire Fighting Awareness Camp in Collaboration with Bishnupur Fire Station. Mahavidyalaya's Honorable Principal Dr. Kakali Ghosh Sengupta madam inaugurated the program by lighting the lamp. GB Pricident Gorapada Dey sir, GB member Balai Chandra Garai sir and all teahers and all office staff and volunteers of NSS Unit-1 were present in the event. Officer-in-Charge of Fire Station informed the students about the fire extinguishing methods and the use of fire extinguishers. NSS UNIT-1 Program Officer SACT Pallabi Das Madam reported that about 50 students were present in today's program and the program was completed in a beautiful and orderly manner.