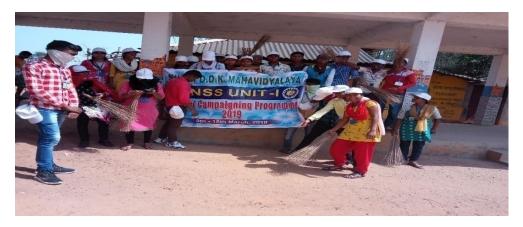

#### TREE PLANTATION PROGRAMME ON 1<sup>ST</sup> TO 7<sup>TH</sup> SEPTEMBER, 2019

#### Program Report:

A week-long tree plantation program undertaken by NSS UNIT-1 of Swami Dhananjoy Das Kathiababa Mahavidyalaya was held several trees.were planted within the Mahavidyalaya's own boundaries. Guava, amra, litchi, Akashmani and several other types of trees have been planted. The trees are surrounded with nets and wires on all four sides so that no animals destroy them. Students completed the work today with great enthusiasm.