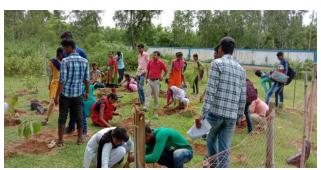

#### TREE PLANTATION PROGRAMME ON 1<sup>ST</sup> TO 7<sup>TH</sup> SEPTEMBER, 2019

#### Program Report:

A week-long tree plantation program undertaken by NSS UNIT-1 of Swami Dhananjoy Das Kathiababa Mahavidyalaya was held several trees.were planted within the Mahavidyalaya's own boundaries. Guava, amra, litchi, Akashmani and several other types of trees have been planted. The trees are surrounded with nets and wires on all four sides so that no animals destroy them. Students completed the work today with great enthusiasm.