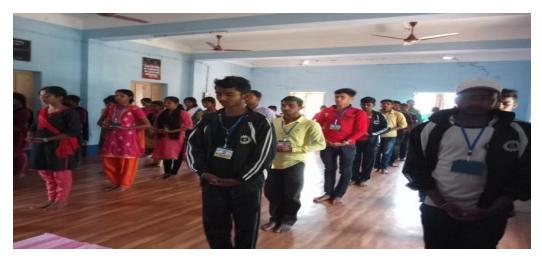

## **INTERNATIONAL YOGA DAY 2023**

#### **Program Report**:

On 21.06.2023 International Yoga Day was celebrated by the volunteers of NSS Unit-1 on behalf of NSS UNIT-1 of Swami Dhananjoy Das Kathiababa Mahavidyalaya under Bankura University. On this day, NSS Volunteers gathered and actively practiced Yoga in room number 5 of the college. Principal Madam Dr. Kakali Ghosh Sengupta madam, GB president Gorapada Dey sir, GB member BalaiChandra Garai sir and Nss Advisory Committee Member Sahadeb Bagdi sir, and all members of NSS Advisory committee and Geography Department HOD Dr. Mahuya Bandhapadhya Madam and all Teachers and Office Staff and all Students was present in this Yoga demonstration. NSS UNIT-1 Program Officer SACT, Department of Sociology Pallabi Das Madam said that the main role of NSS volunteers was specially to take part in YOGA.