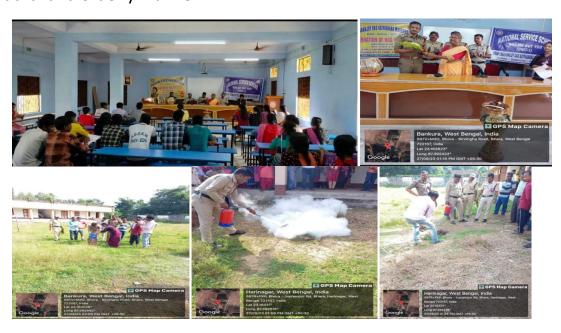

# **CELEBRATION OF NSS DAY -27.09.2023**

#### **Program Report:**

On 27.09.2023, on the occasion of NSS DAY Celebration of NSS UNIT-1 of Swami Dhananjoy Das Kathiababa Mahavidyalaya organized Fire Fighting Awareness Camp in Collaboration with Bishnupur Fire Station. Mahavidyalaya's Honorable Principal Dr. Kakali Ghosh Sengupta madam inaugurated the program by lighting the lamp. GB Pricident Gorapada Dey sir, GB member Balai Chandra Garai sir and all teahers and all office staff and volunteers of NSS Unit-1 were present in the event. Officer-in-Charge of Fire Station informed the students about the fire extinguishing methods and the use of fire extinguishers. NSS UNIT-1 Program Officer SACT Pallabi Das Madam reported that about 50 students were present in today's program and the program was completed in a beautiful and orderly manner.