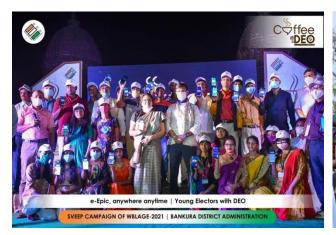

NIT
Program Officer
S.D.D.K. Mahavidyalaya
Bhara, Bankura

### Bishnupur Children's Festival and Book Fair-2021

#### **Program Report:**

On 04.03.2021 is the sixth day and last day of the program organized by Bishnupur Sub-Divisional Administrator and Shishu Utsav and Book Fair Committee. A play called (Adhikar) was staged today at Poramatiri Hat in Bishnupur. The play was staged to encourage new voters to vote this year and to make senior voters aware of the fact that they can vote through postal ballots from their homes. Six volunteers were sent by NSS UNIT-1 of Swami Dhananjoy Das Kathiababa Mahavidyalaya and three volunteers got an opportunity to act in this play. Samapti Acharya, Sujata Mandal and Smriti Mandal performed the play with skill and won the appreciation of all present.









Programme Officer

NSS UNIT

Program Officer

S.D.D.K. Mahavidyalaya

Bhara, Bankura

### World Women's Day Celebration, 2021

#### **Program report:**

Today (08.03.2021) World Women's Day was celebrated online by NSS UNIT-1 of Swami Dhananjoy Das Kathiababa Mahavidyalaya. College Principal Madam Dr.kakali Ghosh Sengupta madam, other teachers and NSS Unit-1 Volunteers were present in this event. Principal Madam, Head of Geography Department Dr.Mahuya Bandhapadhya, SACT- History Department Kakali Brahama and accountant Satyajit Roy . spoke about world women's day The entire program was conducted by NSS Unit-1 Program Officer Bipul Chandra Mandal.

Programme Officer

Program Officer

Program Officer

S.D.D.K. Mahavidyalaya

Bhara, Bankura

# World Aids Day Celebration on 1st Decembe