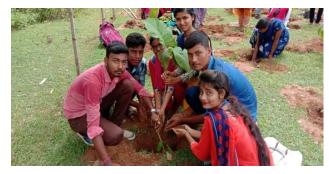

#### TREE PLANTATION PROGRAMME ON 1<sup>ST</sup> TO 7<sup>TH</sup> SEPTEMBER, 2019

#### Program Report:

A week-long tree plantation program undertaken by NSS UNIT-1 of Swami Dhananjoy Das Kathiababa Mahavidyalaya was held several trees.were planted within the Mahavidyalaya's own boundaries. Guava, amra, litchi, Akashmani and several other types of trees have been planted. The trees are surrounded with nets and wires on all four sides so that no animals destroy them. Students completed the work today with great enthusiasm.