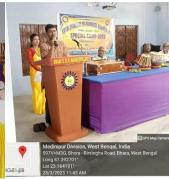

## **THALASSEMIA AWARENESS PROGRAMME - 18.03.2023**

#### Program Report:

On 18.03.2023 Thalassemia Awareness program was held by NSS UNIT-1 of Swami Dhananjoy Das Kathiababa Mahavidyalaya and Bishnupur Thalassemia Garjen society under the joint efforts of Bankura University. In this event Principal Madam Dr. Kakali Ghosh Sengupta madam started the auspicious occasion by lighting the lamp. GB president Gorapada Dey sir, GB member Balai Chandra Garai sir and Nss Advisory Committee member Sahadeb Bagdi sir, and all members ofNss Advisory committee and all teachers, office staff, all students were present in the event. NSS UNIT-1 Program Officer Sact, (Department of Sociology) Pallabi Das Madam said that a total of 200 students were present in the entire program. Finally from Bishnupur Thalassemia Guardian Society Mr. Prabir Sen concluded the camp by giving awareness message to the students.